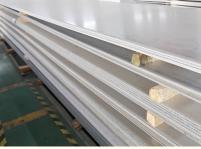

# Aisi 201 Stainless Steel Sheet Plate 310 409 430 7Mm 25Mm Hot Rolled

## **Product Specification**

Standard: JIS/AISI/ASTM/SUS/EN • Length: 1.5mm-3.0m Or Customized Plate, Plate • Type: 2mm-20mm Or Customized • Thickness: • Application: Construction, Kitchenware, Decoration Standard Sea-worthy Packing • Packing: Hot Rolled • Technique: • Width: 7mm-2000mm, Or As Required • Highlight: Aisi Stainless Steel Sheet Plate metal, 7Mm 430 Stainless Steel Sheet Plate,

# More Images

25Mm Stainless Steel Sheet Plate