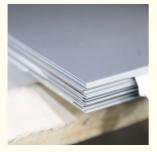

# More Images

25Mm Stainless Steel Sheet Plate

Product Detail

Product name:Cold rolled flat plate (sheet) Size: 1000 \* 2000, 1219 \* 2438 1219 \* 3048, 1500 \* 3000 can be flattened according to the length required by customers. Surface: ordinary 2B surface (original bright surface)