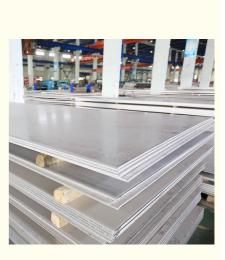

# Aisi 201 Stainless Steel Sheet Plate 310 409 430 7Mm 25Mm Hot Rolled

## **Product Specification**

Standard: JIS/AISI/ASTM/SUS/EN • Length: 1.5mm-3.0m Or Customized Plate, Plate • Type: 2mm-20mm Or Customized • Thickness: • Application: Construction, Kitchenware, Decoration Standard Sea-worthy Packing • Packing: Hot Rolled • Technique: • Width: 7mm-2000mm, Or As Required • Highlight: Aisi Stainless Steel Sheet Plate metal, 7Mm 430 Stainless Steel Sheet Plate,

# More Images

25Mm Stainless Steel Sheet Plate